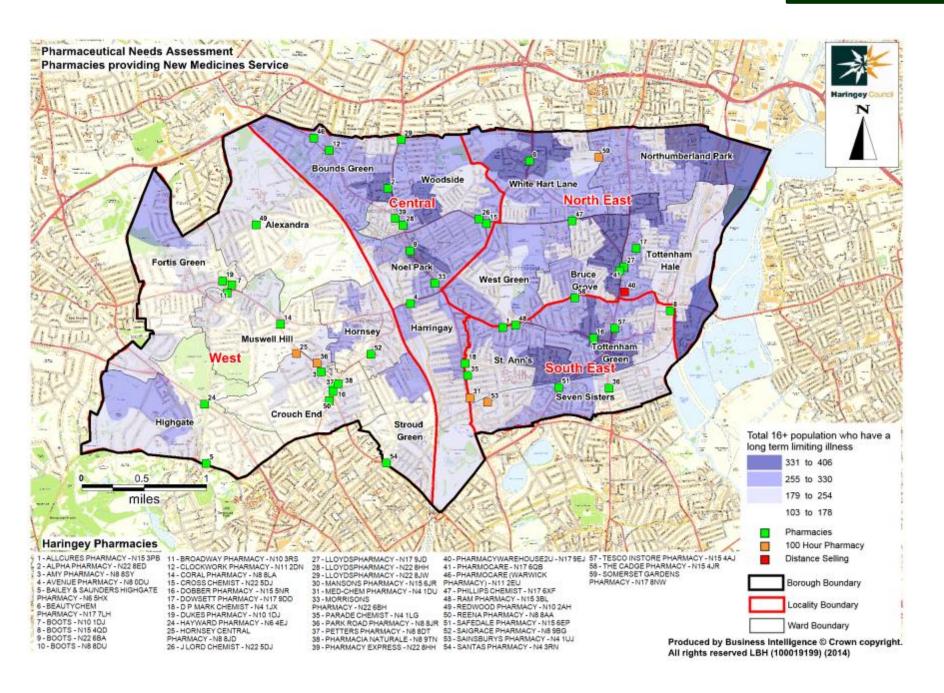

## Pharmaceutical Needs Assessment

Maps

|        | Description                                                                                     |
|--------|-------------------------------------------------------------------------------------------------|
| Map 1  | Map of Provision plotted against deprivation                                                    |
| Map 2  | Map of Provision plotted against population density                                             |
| Мар 3  | Map of Provision plotted against Public Transport Accessibility Levels                          |
| Map 4  | Pharmacies - Weekday Extended Hours                                                             |
| Map 5  | Pharmacies - Open on Saturday                                                                   |
| Map 6  | Pharmacies - Open on Saturday until 5pm or later                                                |
| Map 7  | Pharmacies - Open on Sunday                                                                     |
| Map 8  | Pharmacies Providing Medicines Use Reviews                                                      |
| Map 9  | Pharmacies Providing the New Medicine Service                                                   |
| Map 10 | Pharmacies Providing the Minor Ailments Scheme                                                  |
| Map 11 | Pharmacies Providing the London Pharmacy Vaccination Service                                    |
| Map 12 | Pharmacies Providing the Stop Smoking Service                                                   |
| Map 13 | Pharmacies Providing Sexual Health Services - Under 25s plotted against young people aged 15-24 |
| Map 14 | Pharmacies Providing Sexual Health Services - Under 25s plotted against females age 13 - 24     |
| Map 15 | Pharmacies Providing Sexual Health Services - Over 25s                                          |
| Map 16 | Pharmacies Providing the Supervised Consumption Service                                         |
| Map 17 | Pharmacies Providing the Needle Exchange Service                                                |
| Map 18 | Pharmacies Providing the Healthy Start Vitamins Service                                         |