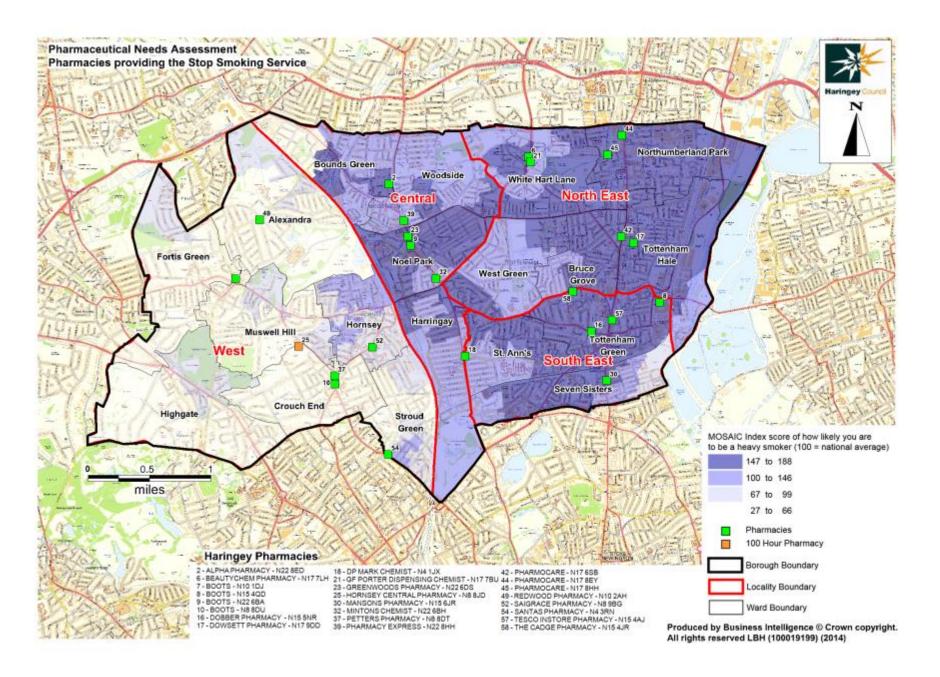

## Pharmaceutical Needs Assessment

Maps

|        | Description                                                                                     |
|--------|-------------------------------------------------------------------------------------------------|
| Map 1  | Map of Provision plotted against deprivation                                                    |
| Map 2  | Map of Provision plotted against population density                                             |
| Мар 3  | Map of Provision plotted against Public Transport Accessibility Levels                          |
| Map 4  | Pharmacies - Weekday Extended Hours                                                             |
| Map 5  | Pharmacies - Open on Saturday                                                                   |
| Map 6  | Pharmacies - Open on Saturday until 5pm or later                                                |
| Map 7  | Pharmacies - Open on Sunday                                                                     |
| Map 8  | Pharmacies Providing Medicines Use Reviews                                                      |
| Map 9  | Pharmacies Providing the New Medicine Service                                                   |
| Map 10 | Pharmacies Providing the Minor Ailments Scheme                                                  |
| Map 11 | Pharmacies Providing the London Pharmacy Vaccination Service                                    |
| Map 12 | Pharmacies Providing the Stop Smoking Service                                                   |
| Map 13 | Pharmacies Providing Sexual Health Services - Under 25s plotted against young people aged 15-24 |
| Map 14 | Pharmacies Providing Sexual Health Services - Under 25s plotted against females age 13 - 24     |
| Map 15 | Pharmacies Providing Sexual Health Services - Over 25s                                          |
| Map 16 | Pharmacies Providing the Supervised Consumption Service                                         |
| Map 17 | Pharmacies Providing the Needle Exchange Service                                                |
| Map 18 | Pharmacies Providing the Healthy Start Vitamins Service                                         |