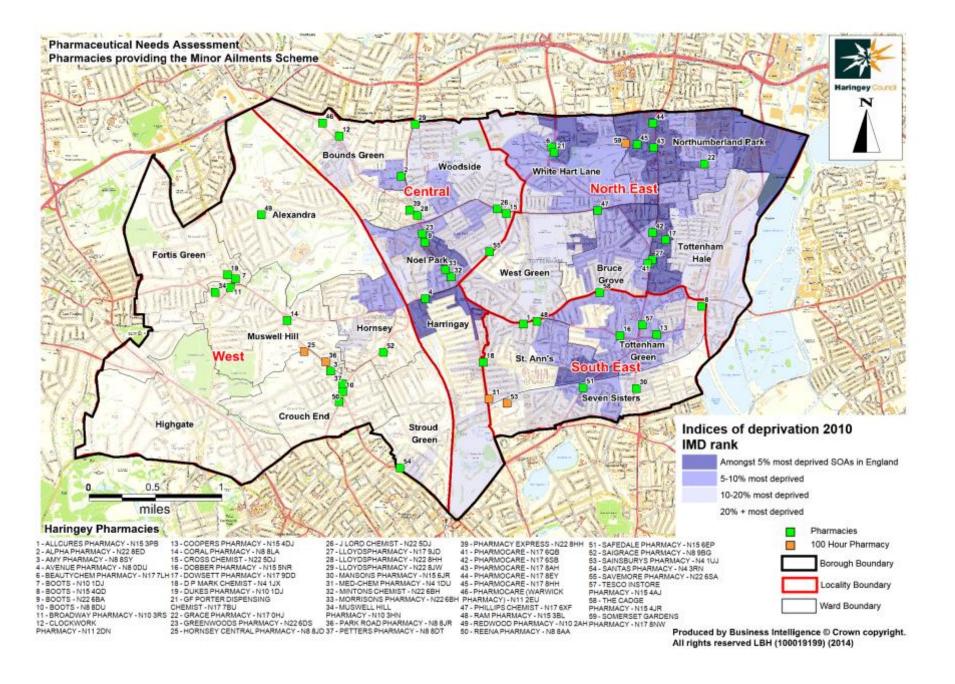

## Pharmaceutical Needs Assessment

Maps

|        | Description                                                                                     |
|--------|-------------------------------------------------------------------------------------------------|
| Map 1  | Map of Provision plotted against deprivation                                                    |
| Map 2  | Map of Provision plotted against population density                                             |
| Мар 3  | Map of Provision plotted against Public Transport Accessibility Levels                          |
| Map 4  | Pharmacies - Weekday Extended Hours                                                             |
| Map 5  | Pharmacies - Open on Saturday                                                                   |
| Map 6  | Pharmacies - Open on Saturday until 5pm or later                                                |
| Map 7  | Pharmacies - Open on Sunday                                                                     |
| Map 8  | Pharmacies Providing Medicines Use Reviews                                                      |
| Map 9  | Pharmacies Providing the New Medicine Service                                                   |
| Map 10 | Pharmacies Providing the Minor Ailments Scheme                                                  |
| Map 11 | Pharmacies Providing the London Pharmacy Vaccination Service                                    |
| Map 12 | Pharmacies Providing the Stop Smoking Service                                                   |
| Map 13 | Pharmacies Providing Sexual Health Services - Under 25s plotted against young people aged 15-24 |
| Map 14 | Pharmacies Providing Sexual Health Services - Under 25s plotted against females age 13 - 24     |
| Map 15 | Pharmacies Providing Sexual Health Services - Over 25s                                          |
| Map 16 | Pharmacies Providing the Supervised Consumption Service                                         |
| Map 17 | Pharmacies Providing the Needle Exchange Service                                                |
| Map 18 | Pharmacies Providing the Healthy Start Vitamins Service                                         |