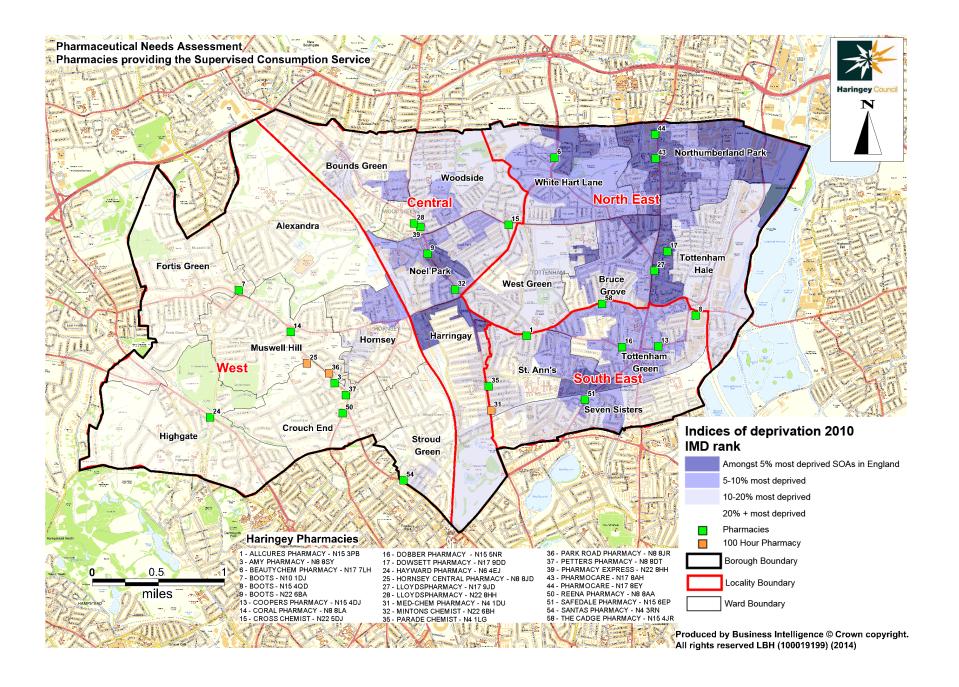

## Pharmaceutical Needs Assessment

Maps

|        | Description                                                                                     |
|--------|-------------------------------------------------------------------------------------------------|
| Map 1  | Map of Provision plotted against deprivation                                                    |
| Map 2  | Map of Provision plotted against population density                                             |
| Мар 3  | Map of Provision plotted against Public Transport Accessibility Levels                          |
| Map 4  | Pharmacies - Weekday Extended Hours                                                             |
| Map 5  | Pharmacies - Open on Saturday                                                                   |
| Map 6  | Pharmacies - Open on Saturday until 5pm or later                                                |
| Map 7  | Pharmacies - Open on Sunday                                                                     |
| Map 8  | Pharmacies Providing Medicines Use Reviews                                                      |
| Map 9  | Pharmacies Providing the New Medicine Service                                                   |
| Map 10 | Pharmacies Providing the Minor Ailments Scheme                                                  |
| Map 11 | Pharmacies Providing the London Pharmacy Vaccination Service                                    |
| Map 12 | Pharmacies Providing the Stop Smoking Service                                                   |
| Map 13 | Pharmacies Providing Sexual Health Services - Under 25s plotted against young people aged 15-24 |
| Map 14 | Pharmacies Providing Sexual Health Services - Under 25s plotted against females age 13 - 24     |
| Map 15 | Pharmacies Providing Sexual Health Services - Over 25s                                          |
| Map 16 | Pharmacies Providing the Supervised Consumption Service                                         |
| Map 17 | Pharmacies Providing the Needle Exchange Service                                                |
| Map 18 | Pharmacies Providing the Healthy Start Vitamins Service                                         |