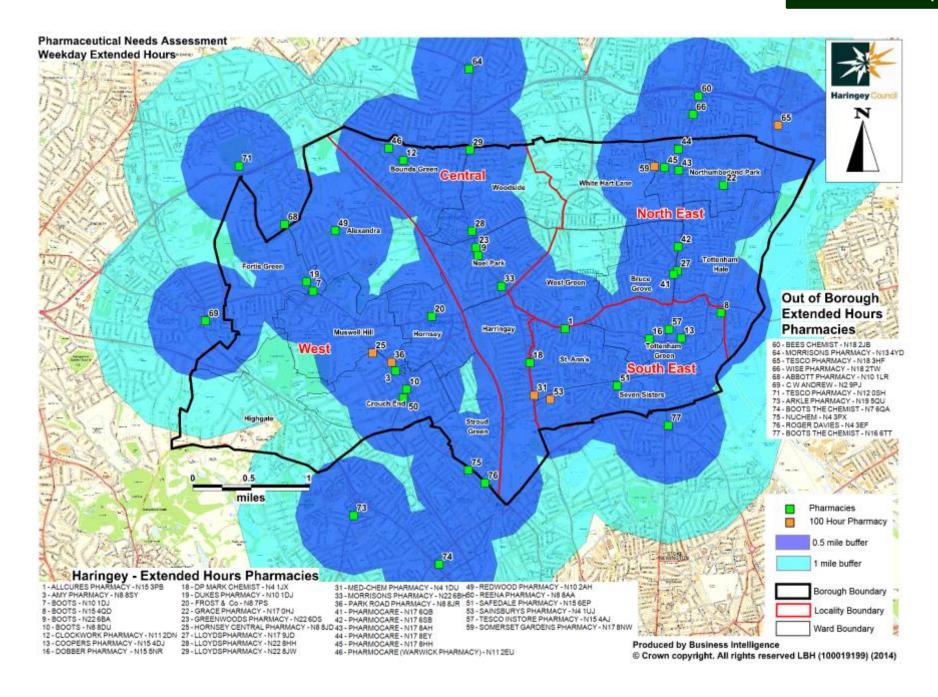

## Pharmaceutical Needs Assessment

Maps

|        | Description                                                                                     |
|--------|-------------------------------------------------------------------------------------------------|
| Map 1  | Map of Provision plotted against deprivation                                                    |
| Map 2  | Map of Provision plotted against population density                                             |
| Мар 3  | Map of Provision plotted against Public Transport Accessibility Levels                          |
| Map 4  | Pharmacies - Weekday Extended Hours                                                             |
| Map 5  | Pharmacies - Open on Saturday                                                                   |
| Map 6  | Pharmacies - Open on Saturday until 5pm or later                                                |
| Map 7  | Pharmacies - Open on Sunday                                                                     |
| Map 8  | Pharmacies Providing Medicines Use Reviews                                                      |
| Map 9  | Pharmacies Providing the New Medicine Service                                                   |
| Map 10 | Pharmacies Providing the Minor Ailments Scheme                                                  |
| Map 11 | Pharmacies Providing the London Pharmacy Vaccination Service                                    |
| Map 12 | Pharmacies Providing the Stop Smoking Service                                                   |
| Map 13 | Pharmacies Providing Sexual Health Services - Under 25s plotted against young people aged 15-24 |
| Map 14 | Pharmacies Providing Sexual Health Services - Under 25s plotted against females age 13 - 24     |
| Map 15 | Pharmacies Providing Sexual Health Services - Over 25s                                          |
| Map 16 | Pharmacies Providing the Supervised Consumption Service                                         |
| Map 17 | Pharmacies Providing the Needle Exchange Service                                                |
| Map 18 | Pharmacies Providing the Healthy Start Vitamins Service                                         |