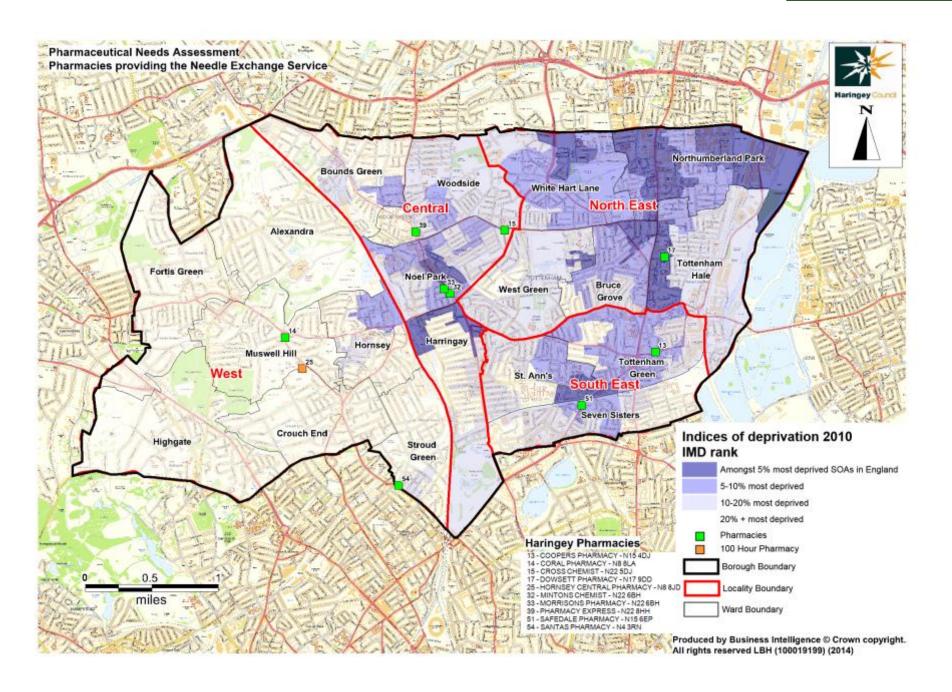

## Pharmaceutical Needs Assessment

Maps

|        | Description                                                                                     |
|--------|-------------------------------------------------------------------------------------------------|
| Map 1  | Map of Provision plotted against deprivation                                                    |
| Map 2  | Map of Provision plotted against population density                                             |
| Мар 3  | Map of Provision plotted against Public Transport Accessibility Levels                          |
| Map 4  | Pharmacies - Weekday Extended Hours                                                             |
| Map 5  | Pharmacies - Open on Saturday                                                                   |
| Map 6  | Pharmacies - Open on Saturday until 5pm or later                                                |
| Map 7  | Pharmacies - Open on Sunday                                                                     |
| Map 8  | Pharmacies Providing Medicines Use Reviews                                                      |
| Map 9  | Pharmacies Providing the New Medicine Service                                                   |
| Map 10 | Pharmacies Providing the Minor Ailments Scheme                                                  |
| Map 11 | Pharmacies Providing the London Pharmacy Vaccination Service                                    |
| Map 12 | Pharmacies Providing the Stop Smoking Service                                                   |
| Map 13 | Pharmacies Providing Sexual Health Services - Under 25s plotted against young people aged 15-24 |
| Map 14 | Pharmacies Providing Sexual Health Services - Under 25s plotted against females age 13 - 24     |
| Map 15 | Pharmacies Providing Sexual Health Services - Over 25s                                          |
| Map 16 | Pharmacies Providing the Supervised Consumption Service                                         |
| Map 17 | Pharmacies Providing the Needle Exchange Service                                                |
| Map 18 | Pharmacies Providing the Healthy Start Vitamins Service                                         |