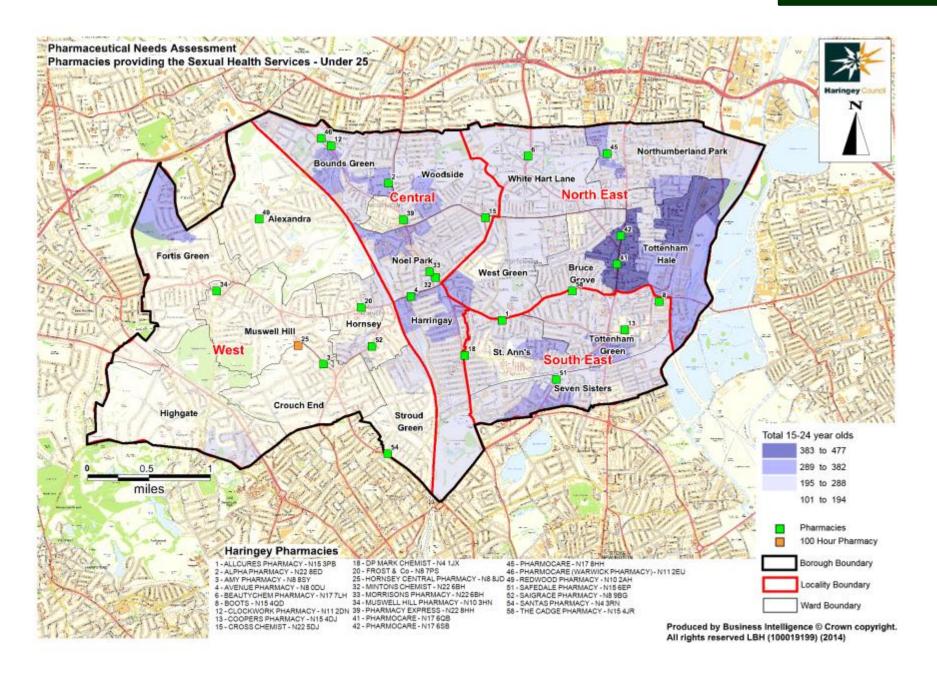

## Pharmaceutical Needs Assessment

Maps

|        | Description                                                                                     |
|--------|-------------------------------------------------------------------------------------------------|
| Map 1  | Map of Provision plotted against deprivation                                                    |
| Map 2  | Map of Provision plotted against population density                                             |
| Мар 3  | Map of Provision plotted against Public Transport Accessibility Levels                          |
| Map 4  | Pharmacies - Weekday Extended Hours                                                             |
| Map 5  | Pharmacies - Open on Saturday                                                                   |
| Map 6  | Pharmacies - Open on Saturday until 5pm or later                                                |
| Map 7  | Pharmacies - Open on Sunday                                                                     |
| Map 8  | Pharmacies Providing Medicines Use Reviews                                                      |
| Map 9  | Pharmacies Providing the New Medicine Service                                                   |
| Map 10 | Pharmacies Providing the Minor Ailments Scheme                                                  |
| Map 11 | Pharmacies Providing the London Pharmacy Vaccination Service                                    |
| Map 12 | Pharmacies Providing the Stop Smoking Service                                                   |
| Map 13 | Pharmacies Providing Sexual Health Services - Under 25s plotted against young people aged 15-24 |
| Map 14 | Pharmacies Providing Sexual Health Services - Under 25s plotted against females age 13 - 24     |
| Map 15 | Pharmacies Providing Sexual Health Services - Over 25s                                          |
| Map 16 | Pharmacies Providing the Supervised Consumption Service                                         |
| Map 17 | Pharmacies Providing the Needle Exchange Service                                                |
| Map 18 | Pharmacies Providing the Healthy Start Vitamins Service                                         |