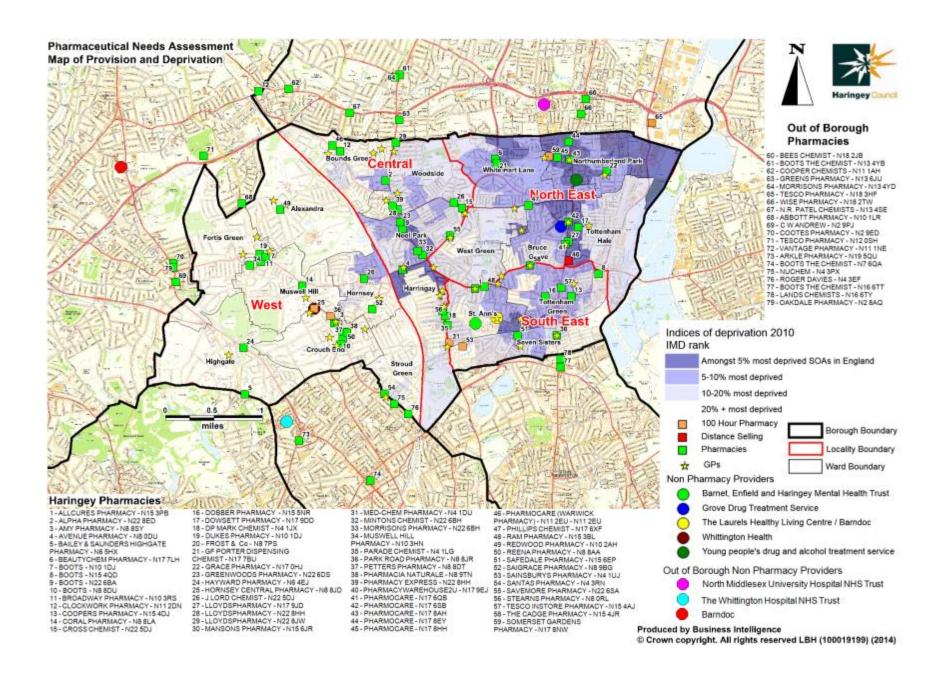

## Pharmaceutical Needs Assessment

Maps

|        | Description                                                                                     |
|--------|-------------------------------------------------------------------------------------------------|
| Map 1  | Map of Provision plotted against deprivation                                                    |
| Map 2  | Map of Provision plotted against population density                                             |
| Мар 3  | Map of Provision plotted against Public Transport Accessibility Levels                          |
| Map 4  | Pharmacies - Weekday Extended Hours                                                             |
| Map 5  | Pharmacies - Open on Saturday                                                                   |
| Map 6  | Pharmacies - Open on Saturday until 5pm or later                                                |
| Map 7  | Pharmacies - Open on Sunday                                                                     |
| Map 8  | Pharmacies Providing Medicines Use Reviews                                                      |
| Map 9  | Pharmacies Providing the New Medicine Service                                                   |
| Map 10 | Pharmacies Providing the Minor Ailments Scheme                                                  |
| Map 11 | Pharmacies Providing the London Pharmacy Vaccination Service                                    |
| Map 12 | Pharmacies Providing the Stop Smoking Service                                                   |
| Map 13 | Pharmacies Providing Sexual Health Services - Under 25s plotted against young people aged 15-24 |
| Map 14 | Pharmacies Providing Sexual Health Services - Under 25s plotted against females age 13 - 24     |
| Map 15 | Pharmacies Providing Sexual Health Services - Over 25s                                          |
| Map 16 | Pharmacies Providing the Supervised Consumption Service                                         |
| Map 17 | Pharmacies Providing the Needle Exchange Service                                                |
| Map 18 | Pharmacies Providing the Healthy Start Vitamins Service                                         |