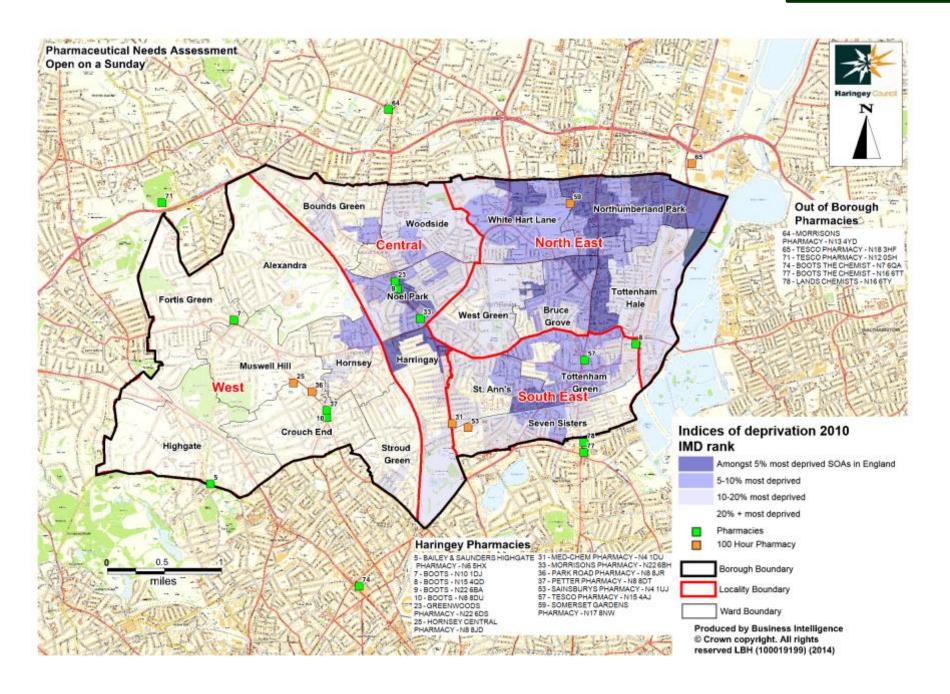

## Pharmaceutical Needs Assessment

Maps

|        | Description                                                                                     |
|--------|-------------------------------------------------------------------------------------------------|
| Map 1  | Map of Provision plotted against deprivation                                                    |
| Map 2  | Map of Provision plotted against population density                                             |
| Мар 3  | Map of Provision plotted against Public Transport Accessibility Levels                          |
| Map 4  | Pharmacies - Weekday Extended Hours                                                             |
| Map 5  | Pharmacies - Open on Saturday                                                                   |
| Map 6  | Pharmacies - Open on Saturday until 5pm or later                                                |
| Map 7  | Pharmacies - Open on Sunday                                                                     |
| Map 8  | Pharmacies Providing Medicines Use Reviews                                                      |
| Map 9  | Pharmacies Providing the New Medicine Service                                                   |
| Map 10 | Pharmacies Providing the Minor Ailments Scheme                                                  |
| Map 11 | Pharmacies Providing the London Pharmacy Vaccination Service                                    |
| Map 12 | Pharmacies Providing the Stop Smoking Service                                                   |
| Map 13 | Pharmacies Providing Sexual Health Services - Under 25s plotted against young people aged 15-24 |
| Map 14 | Pharmacies Providing Sexual Health Services - Under 25s plotted against females age 13 - 24     |
| Map 15 | Pharmacies Providing Sexual Health Services - Over 25s                                          |
| Map 16 | Pharmacies Providing the Supervised Consumption Service                                         |
| Map 17 | Pharmacies Providing the Needle Exchange Service                                                |
| Map 18 | Pharmacies Providing the Healthy Start Vitamins Service                                         |