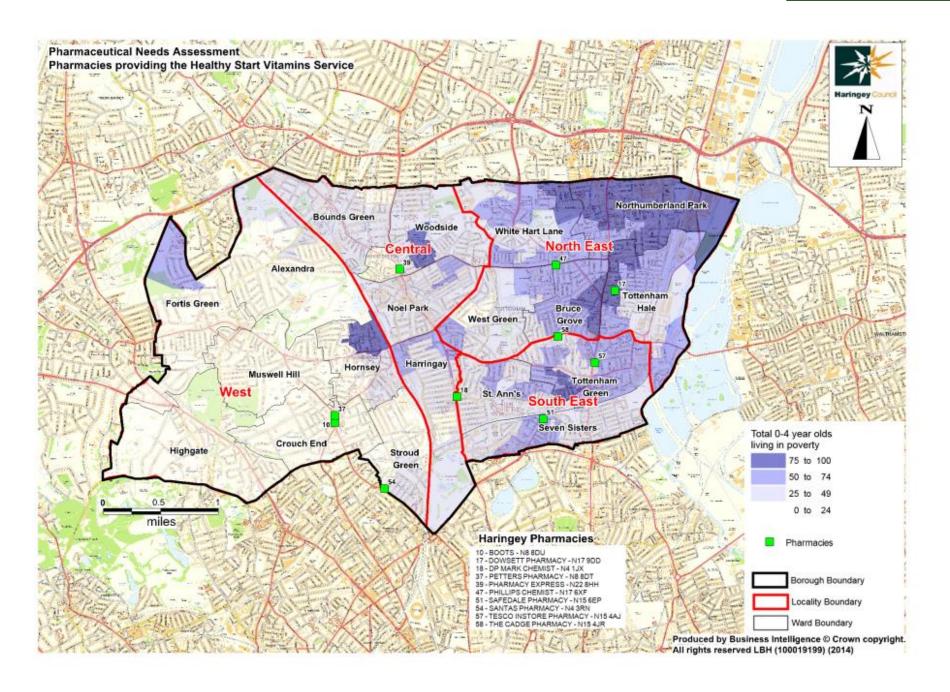

## Pharmaceutical Needs Assessment

Maps

|        | Description                                                                                     |
|--------|-------------------------------------------------------------------------------------------------|
| Map 1  | Map of Provision plotted against deprivation                                                    |
| Map 2  | Map of Provision plotted against population density                                             |
| Мар 3  | Map of Provision plotted against Public Transport Accessibility Levels                          |
| Map 4  | Pharmacies - Weekday Extended Hours                                                             |
| Map 5  | Pharmacies - Open on Saturday                                                                   |
| Map 6  | Pharmacies - Open on Saturday until 5pm or later                                                |
| Map 7  | Pharmacies - Open on Sunday                                                                     |
| Map 8  | Pharmacies Providing Medicines Use Reviews                                                      |
| Map 9  | Pharmacies Providing the New Medicine Service                                                   |
| Map 10 | Pharmacies Providing the Minor Ailments Scheme                                                  |
| Map 11 | Pharmacies Providing the London Pharmacy Vaccination Service                                    |
| Map 12 | Pharmacies Providing the Stop Smoking Service                                                   |
| Map 13 | Pharmacies Providing Sexual Health Services - Under 25s plotted against young people aged 15-24 |
| Map 14 | Pharmacies Providing Sexual Health Services - Under 25s plotted against females age 13 - 24     |
| Map 15 | Pharmacies Providing Sexual Health Services - Over 25s                                          |
| Map 16 | Pharmacies Providing the Supervised Consumption Service                                         |
| Map 17 | Pharmacies Providing the Needle Exchange Service                                                |
| Map 18 | Pharmacies Providing the Healthy Start Vitamins Service                                         |