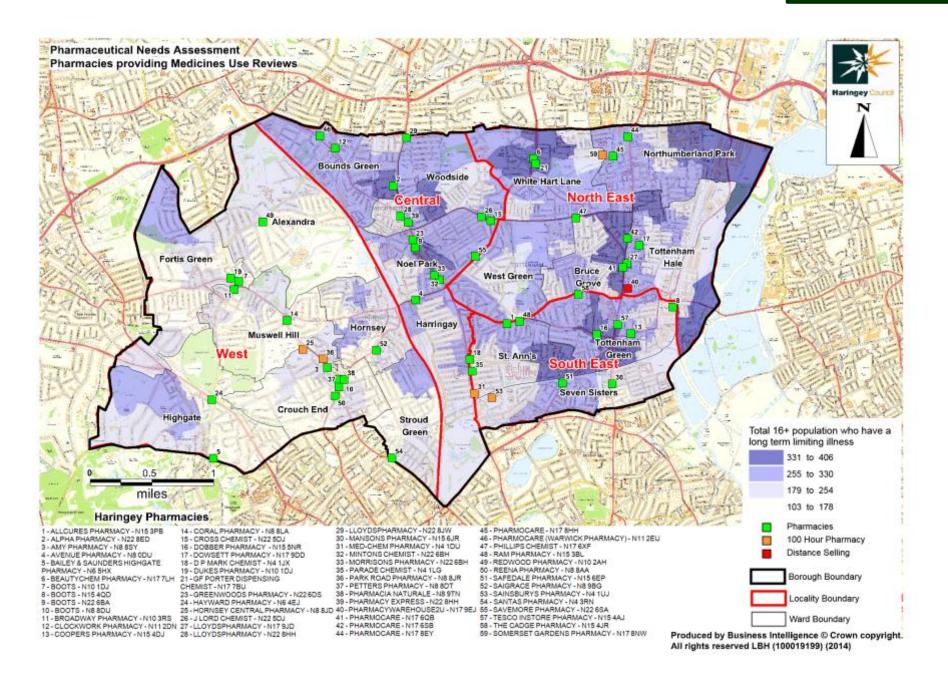

## Pharmaceutical Needs Assessment

Maps

|        | Description                                                                                     |
|--------|-------------------------------------------------------------------------------------------------|
| Map 1  | Map of Provision plotted against deprivation                                                    |
| Map 2  | Map of Provision plotted against population density                                             |
| Мар 3  | Map of Provision plotted against Public Transport Accessibility Levels                          |
| Map 4  | Pharmacies - Weekday Extended Hours                                                             |
| Map 5  | Pharmacies - Open on Saturday                                                                   |
| Map 6  | Pharmacies - Open on Saturday until 5pm or later                                                |
| Map 7  | Pharmacies - Open on Sunday                                                                     |
| Map 8  | Pharmacies Providing Medicines Use Reviews                                                      |
| Map 9  | Pharmacies Providing the New Medicine Service                                                   |
| Map 10 | Pharmacies Providing the Minor Ailments Scheme                                                  |
| Map 11 | Pharmacies Providing the London Pharmacy Vaccination Service                                    |
| Map 12 | Pharmacies Providing the Stop Smoking Service                                                   |
| Map 13 | Pharmacies Providing Sexual Health Services - Under 25s plotted against young people aged 15-24 |
| Map 14 | Pharmacies Providing Sexual Health Services - Under 25s plotted against females age 13 - 24     |
| Map 15 | Pharmacies Providing Sexual Health Services - Over 25s                                          |
| Map 16 | Pharmacies Providing the Supervised Consumption Service                                         |
| Map 17 | Pharmacies Providing the Needle Exchange Service                                                |
| Map 18 | Pharmacies Providing the Healthy Start Vitamins Service                                         |