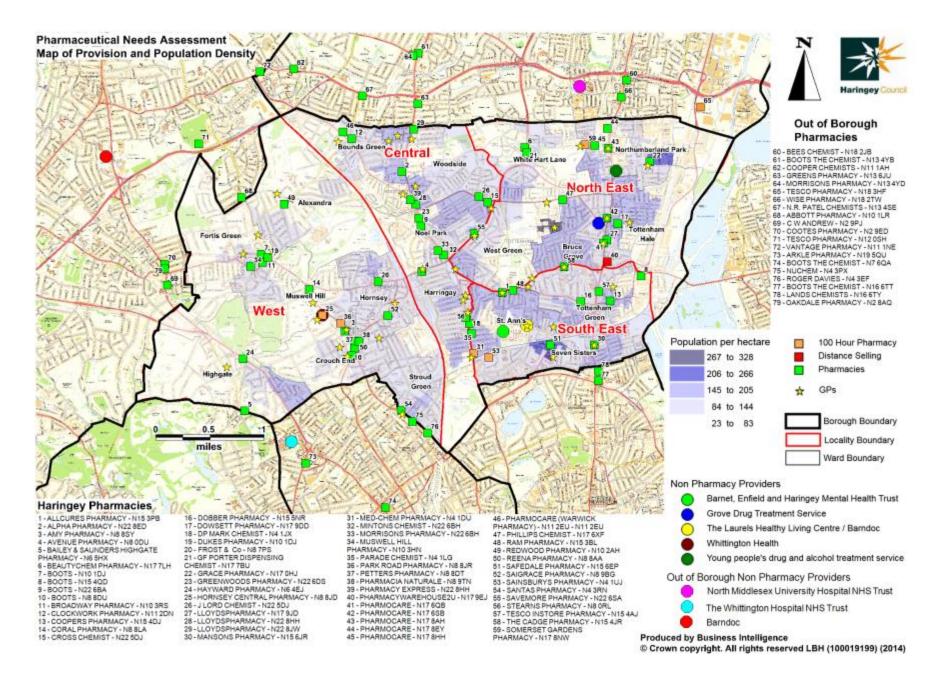

## Pharmaceutical Needs Assessment

Maps

|        | Description                                                                                     |
|--------|-------------------------------------------------------------------------------------------------|
| Map 1  | Map of Provision plotted against deprivation                                                    |
| Map 2  | Map of Provision plotted against population density                                             |
| Мар 3  | Map of Provision plotted against Public Transport Accessibility Levels                          |
| Map 4  | Pharmacies - Weekday Extended Hours                                                             |
| Map 5  | Pharmacies - Open on Saturday                                                                   |
| Map 6  | Pharmacies - Open on Saturday until 5pm or later                                                |
| Map 7  | Pharmacies - Open on Sunday                                                                     |
| Map 8  | Pharmacies Providing Medicines Use Reviews                                                      |
| Map 9  | Pharmacies Providing the New Medicine Service                                                   |
| Map 10 | Pharmacies Providing the Minor Ailments Scheme                                                  |
| Map 11 | Pharmacies Providing the London Pharmacy Vaccination Service                                    |
| Map 12 | Pharmacies Providing the Stop Smoking Service                                                   |
| Map 13 | Pharmacies Providing Sexual Health Services - Under 25s plotted against young people aged 15-24 |
| Map 14 | Pharmacies Providing Sexual Health Services - Under 25s plotted against females age 13 - 24     |
| Map 15 | Pharmacies Providing Sexual Health Services - Over 25s                                          |
| Map 16 | Pharmacies Providing the Supervised Consumption Service                                         |
| Map 17 | Pharmacies Providing the Needle Exchange Service                                                |
| Map 18 | Pharmacies Providing the Healthy Start Vitamins Service                                         |