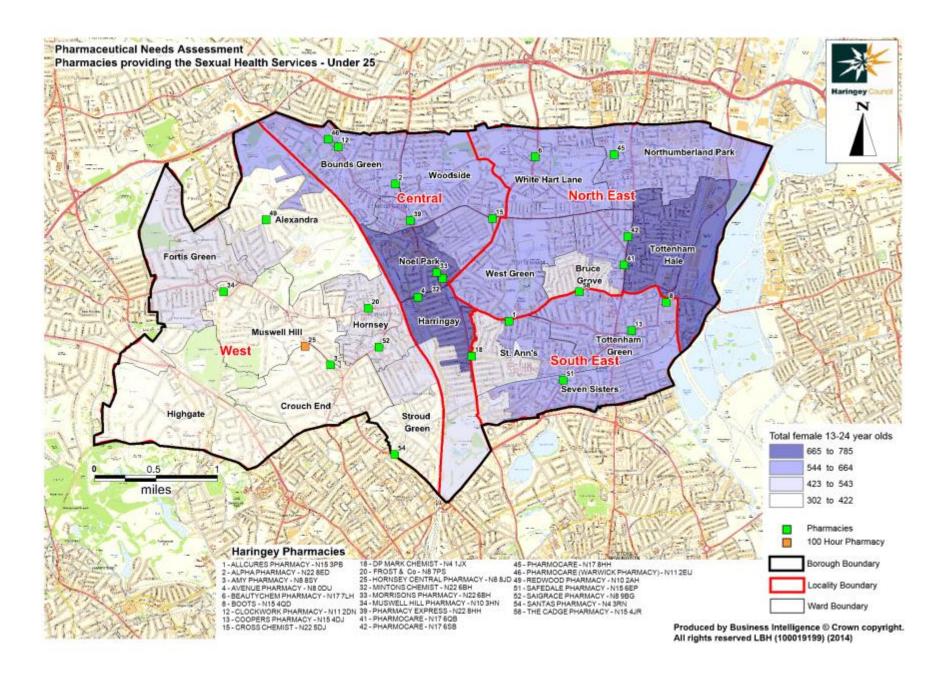

## Pharmaceutical Needs Assessment

Maps

|        | Description                                                                                     |
|--------|-------------------------------------------------------------------------------------------------|
| Map 1  | Map of Provision plotted against deprivation                                                    |
| Map 2  | Map of Provision plotted against population density                                             |
| Мар 3  | Map of Provision plotted against Public Transport Accessibility Levels                          |
| Map 4  | Pharmacies - Weekday Extended Hours                                                             |
| Map 5  | Pharmacies - Open on Saturday                                                                   |
| Map 6  | Pharmacies - Open on Saturday until 5pm or later                                                |
| Map 7  | Pharmacies - Open on Sunday                                                                     |
| Map 8  | Pharmacies Providing Medicines Use Reviews                                                      |
| Map 9  | Pharmacies Providing the New Medicine Service                                                   |
| Map 10 | Pharmacies Providing the Minor Ailments Scheme                                                  |
| Map 11 | Pharmacies Providing the London Pharmacy Vaccination Service                                    |
| Map 12 | Pharmacies Providing the Stop Smoking Service                                                   |
| Map 13 | Pharmacies Providing Sexual Health Services - Under 25s plotted against young people aged 15-24 |
| Map 14 | Pharmacies Providing Sexual Health Services - Under 25s plotted against females age 13 - 24     |
| Map 15 | Pharmacies Providing Sexual Health Services - Over 25s                                          |
| Map 16 | Pharmacies Providing the Supervised Consumption Service                                         |
| Map 17 | Pharmacies Providing the Needle Exchange Service                                                |
| Map 18 | Pharmacies Providing the Healthy Start Vitamins Service                                         |