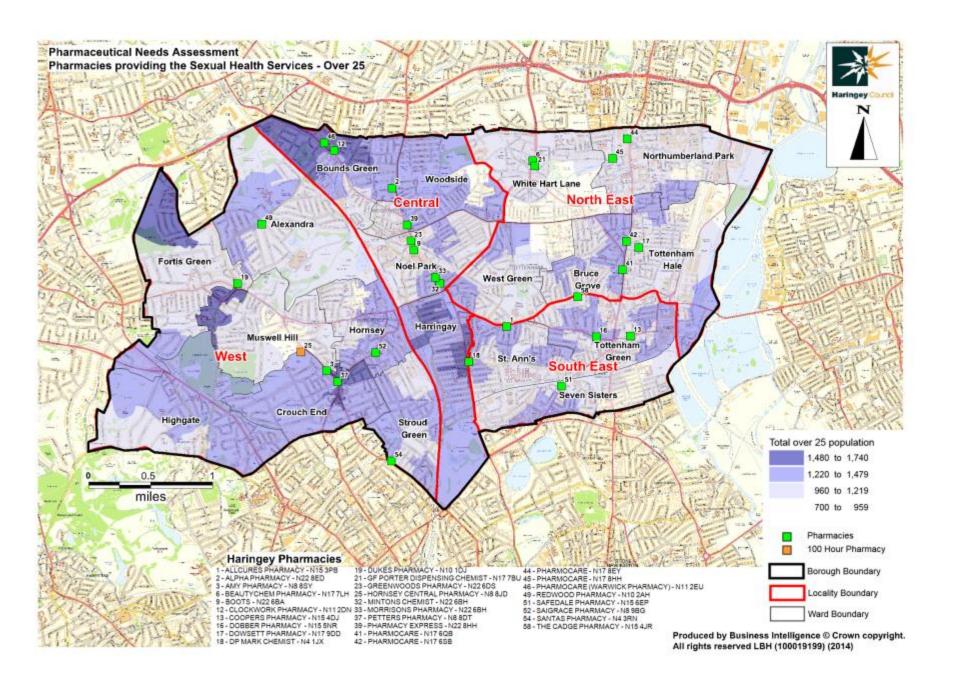

## Pharmaceutical Needs Assessment

Maps

|        | Description                                                                                     |
|--------|-------------------------------------------------------------------------------------------------|
| Map 1  | Map of Provision plotted against deprivation                                                    |
| Map 2  | Map of Provision plotted against population density                                             |
| Мар 3  | Map of Provision plotted against Public Transport Accessibility Levels                          |
| Map 4  | Pharmacies - Weekday Extended Hours                                                             |
| Map 5  | Pharmacies - Open on Saturday                                                                   |
| Map 6  | Pharmacies - Open on Saturday until 5pm or later                                                |
| Map 7  | Pharmacies - Open on Sunday                                                                     |
| Map 8  | Pharmacies Providing Medicines Use Reviews                                                      |
| Map 9  | Pharmacies Providing the New Medicine Service                                                   |
| Map 10 | Pharmacies Providing the Minor Ailments Scheme                                                  |
| Map 11 | Pharmacies Providing the London Pharmacy Vaccination Service                                    |
| Map 12 | Pharmacies Providing the Stop Smoking Service                                                   |
| Map 13 | Pharmacies Providing Sexual Health Services - Under 25s plotted against young people aged 15-24 |
| Map 14 | Pharmacies Providing Sexual Health Services - Under 25s plotted against females age 13 - 24     |
| Map 15 | Pharmacies Providing Sexual Health Services - Over 25s                                          |
| Map 16 | Pharmacies Providing the Supervised Consumption Service                                         |
| Map 17 | Pharmacies Providing the Needle Exchange Service                                                |
| Map 18 | Pharmacies Providing the Healthy Start Vitamins Service                                         |