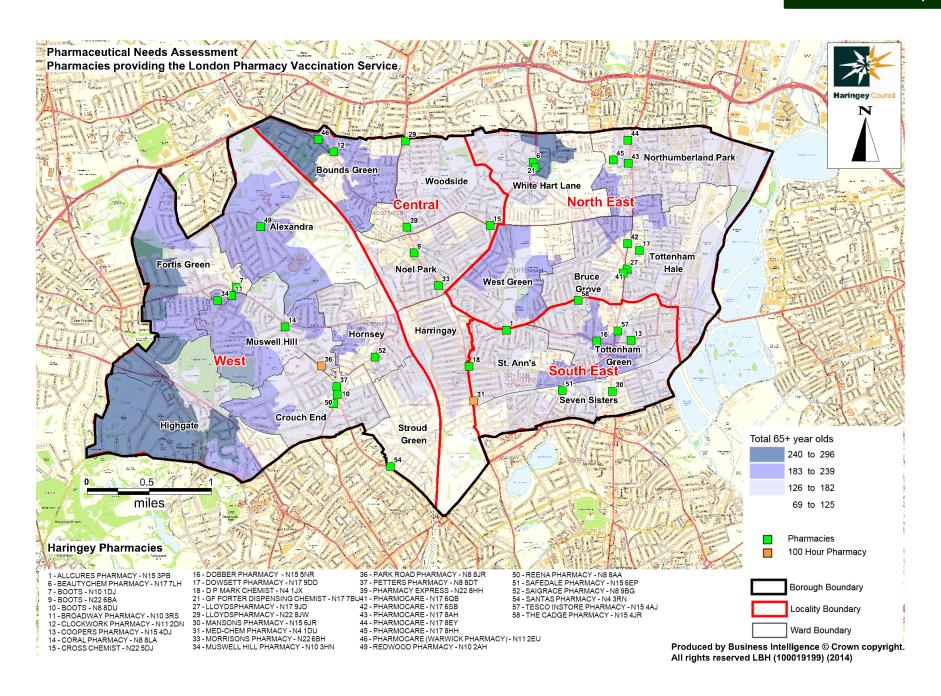

## Pharmaceutical Needs Assessment

Maps

|        | Description                                                                                     |
|--------|-------------------------------------------------------------------------------------------------|
| Map 1  | Map of Provision plotted against deprivation                                                    |
| Map 2  | Map of Provision plotted against population density                                             |
| Мар 3  | Map of Provision plotted against Public Transport Accessibility Levels                          |
| Map 4  | Pharmacies - Weekday Extended Hours                                                             |
| Map 5  | Pharmacies - Open on Saturday                                                                   |
| Map 6  | Pharmacies - Open on Saturday until 5pm or later                                                |
| Map 7  | Pharmacies - Open on Sunday                                                                     |
| Map 8  | Pharmacies Providing Medicines Use Reviews                                                      |
| Map 9  | Pharmacies Providing the New Medicine Service                                                   |
| Map 10 | Pharmacies Providing the Minor Ailments Scheme                                                  |
| Map 11 | Pharmacies Providing the London Pharmacy Vaccination Service                                    |
| Map 12 | Pharmacies Providing the Stop Smoking Service                                                   |
| Map 13 | Pharmacies Providing Sexual Health Services - Under 25s plotted against young people aged 15-24 |
| Map 14 | Pharmacies Providing Sexual Health Services - Under 25s plotted against females age 13 - 24     |
| Map 15 | Pharmacies Providing Sexual Health Services - Over 25s                                          |
| Map 16 | Pharmacies Providing the Supervised Consumption Service                                         |
| Map 17 | Pharmacies Providing the Needle Exchange Service                                                |
| Map 18 | Pharmacies Providing the Healthy Start Vitamins Service                                         |