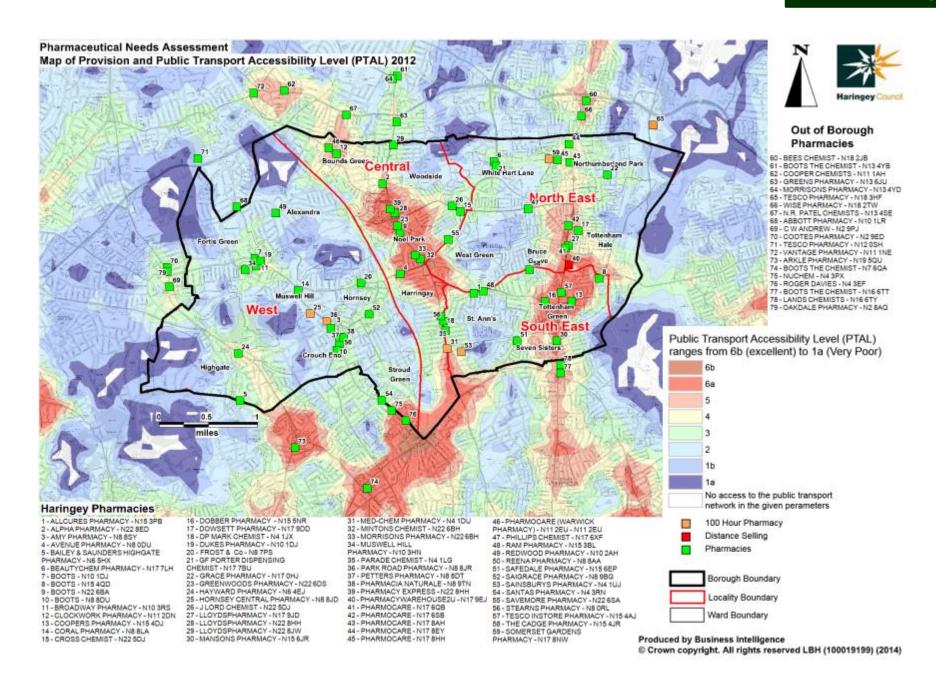

## Pharmaceutical Needs Assessment

Maps

|        | Description                                                                                     |
|--------|-------------------------------------------------------------------------------------------------|
| Map 1  | Map of Provision plotted against deprivation                                                    |
| Map 2  | Map of Provision plotted against population density                                             |
| Мар 3  | Map of Provision plotted against Public Transport Accessibility Levels                          |
| Map 4  | Pharmacies - Weekday Extended Hours                                                             |
| Map 5  | Pharmacies - Open on Saturday                                                                   |
| Map 6  | Pharmacies - Open on Saturday until 5pm or later                                                |
| Map 7  | Pharmacies - Open on Sunday                                                                     |
| Map 8  | Pharmacies Providing Medicines Use Reviews                                                      |
| Map 9  | Pharmacies Providing the New Medicine Service                                                   |
| Map 10 | Pharmacies Providing the Minor Ailments Scheme                                                  |
| Map 11 | Pharmacies Providing the London Pharmacy Vaccination Service                                    |
| Map 12 | Pharmacies Providing the Stop Smoking Service                                                   |
| Map 13 | Pharmacies Providing Sexual Health Services - Under 25s plotted against young people aged 15-24 |
| Map 14 | Pharmacies Providing Sexual Health Services - Under 25s plotted against females age 13 - 24     |
| Map 15 | Pharmacies Providing Sexual Health Services - Over 25s                                          |
| Map 16 | Pharmacies Providing the Supervised Consumption Service                                         |
| Map 17 | Pharmacies Providing the Needle Exchange Service                                                |
| Map 18 | Pharmacies Providing the Healthy Start Vitamins Service                                         |